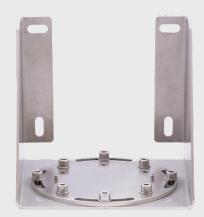

## SMC Wall Mounting Bracket Universal for the SMC-00 and SMC-10 MRU ranges

The SMC Wall Mounting Bracket is an option created to provide a secure mounting location on a vertical surface for the SMC MRUs. It is designed to simplify wall mounting installations while also allowing for easy alignment of the motion reference unit.

## Design

The bracket is designed to simplify wall installations and is produced to prevent unwanted resonance vibrations using 2.5 mm thick stainless steel sheets.

## **Function**

The base plate adapter which is included with the wall mounting bracket allows for up to 45 degrees of rotational adjustment for the MRU alignment. With the MRU on the base plate adapter fixation pins the sensor can be removed for service or recalibration and after placed back in exactly the same position without a new realignment.