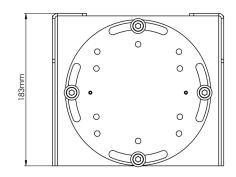

## **Function**

The base plate adapter which is included with the wall mounting bracket allows for up to 45 degrees of rotational adjustment for the MRU alignment. With the MRU on the base plate adapter fixation pins the sensor can be removed for service or recalibration and after placed back in exactly the same position without a new realignment.

## **Specification**

MRU ranges SMC-10 and SMC-00

Delivery Mounting base plate adapter and

screws for MRU

Material Stainless Steel 316

**Dimensions** W206 x H185 x D183 mm

Weight ~ 3.3 kg